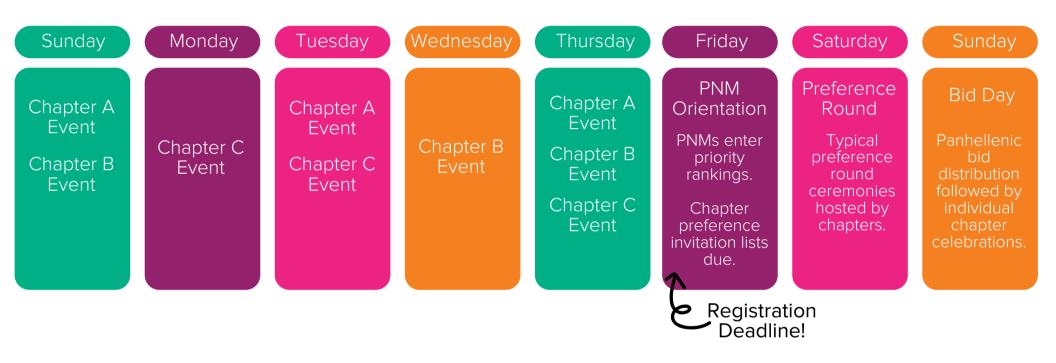

## Partially Structured Recruitment (PSR) Sample Schedule

Chapter Hosted Event Examples

\*This type of schedule is best for communities with fewer chapters and/or smaller open house pools (OHP).

The College Panhellenic specifies the date range when chapters plan their open house events. It is up to the chapters to schedule and plan the events in this round.

PNMs must meet all chapters at least once before submitting priority rankings.

This schedule is a sample and can be modified to meet the needs of your campus. Please see <u>Educational Support for Partially Structured Recruitment</u> for additional resources regarding partially structured recruitment. Contact NPC for further assistance.